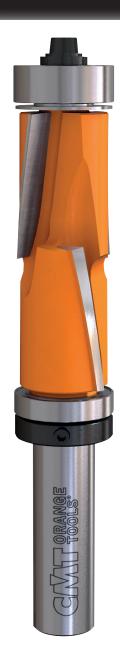

## SUPER-DUTY FLUSH TRIM BIT

806.690.41B

**S=Ø1/2**" - I=1"(25.4mm) - D=1/2" - L=3-5/32"

The XTREME Series flush trim bits guarantee the smoothest finish possible thanks to their innovative Z2+2 equivalent upcut and downcut spiral technology.

#### **4 CUTTING EDGES**

The high-quality carbide edges are precision-crafted using special brazing techniques, making them both reliable and long-lasting.

#### **DURABILITY**

Built with extra-long life in mind, the Super-Duty Flush Trim Bit is ideal for intensive applications in a variety of materials.