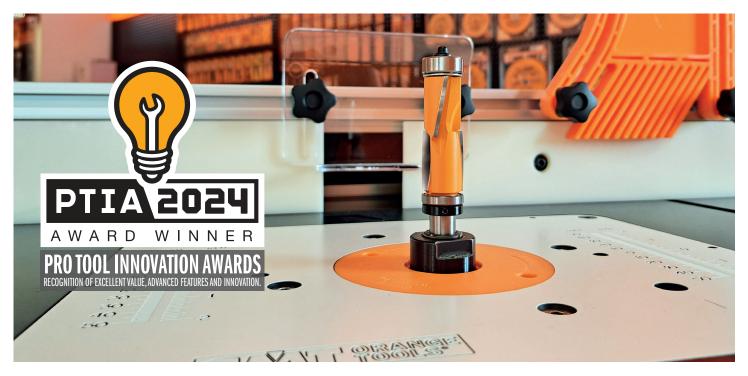

## 806.690.41B: PTIA 2024 AWARD WINNER

The model 806.690.41B, part of the XTREME Series, has recently been honored with the prestigious PRO TOOL INNOVATION AWARD (PTIA) 2024, recognizing its innovative design, superior performance, and exceptional durability. This award is a testament to CMT's commitment to excellence in engineering and product development. This specific model, with a 1/2" shank and 4-3/8" length, is perfect for a wide range of applications, delivering precision and efficiency in both heavy-duty and delicate tasks.