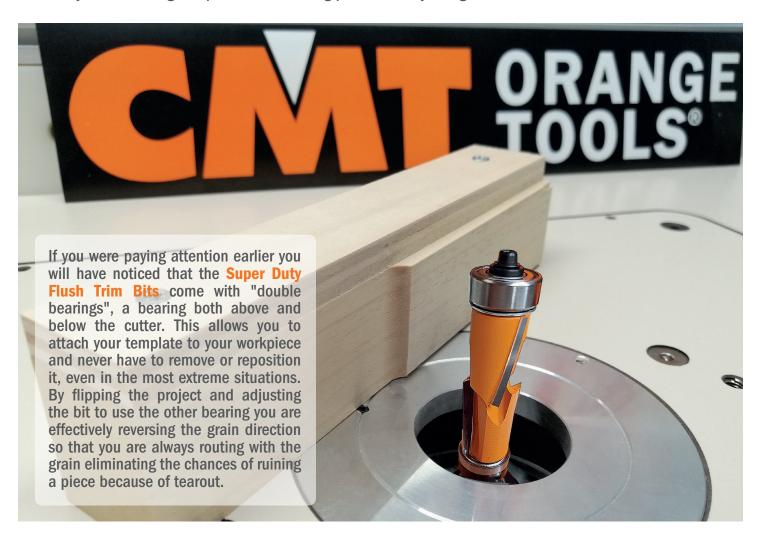

## SUPER-DUTY FLUSH TRIM BIT

806.690.41B

**S=Ø1/2**" - I=1"(25.4mm) - D=1/2" - L=3-5/32"

The XTREME Series flush trim bits guarantee the smoothest finish possible thanks to their innovative Z2+2 equivalent upcut and downcut spiral technology.

Whether you're working with precious wood, melamine, or engineered veneers, this bit ensures optimal results every time, eliminating splintering on both the upper and lower surfaces of materials. Ideal for professionals seeking the best finish without compromise, CMT's XTREME Series is the new standard for clean, accurate trimming.