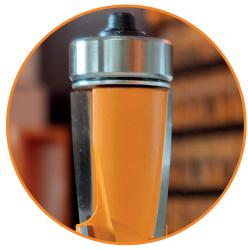

#### **4 CUTTING EDGES**

The high-quality carbide edges are precision-crafted using special brazing techniques, making them both reliable and long-lasting.

### REDUCED SPLINTERING

With a negative and positive rake design, this bit ensures minimal tear-out, even on delicate surfaces, offering perfect results every time.