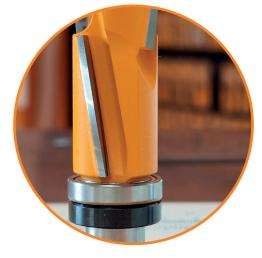

#### **4 CUTTING EDGES**

The high-quality carbide edges are precision-crafted using special brazing techniques, making them both reliable and long-lasting.

### REDUCED SPLINTERING

With a negative and positive rake design, this bit ensures minimal tear-out, even on delicate surfaces, offering perfect results every time.

#### **DURABILITY**

Built with extra-long life in mind, the Super-Duty Flush Trim Bit is ideal for intensive applications in a variety of materials.